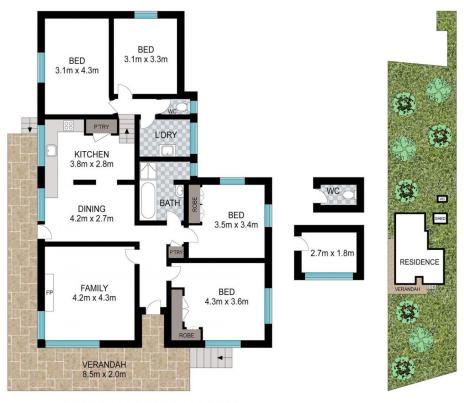

For full version visit the website

4 🕒 1 🔓 2 🖨

Type : House Price : \$1,550,000 Land Size : 2845 sqm

View: https://www.singerresidential.com.au/81082

93

Joshua Singer 02 9528 8738

Joel Bethell 02 9528 8738

INT: 122 m<sup>2</sup> EXT: 30 m<sup>2</sup>

Scale in metres. Indicative only. Dimensions are approximate. All information contained herein is gathered from sources we believe to be reliable. However, we cannot guarantee its accuracy and interested persons should rely on their own enquiries.