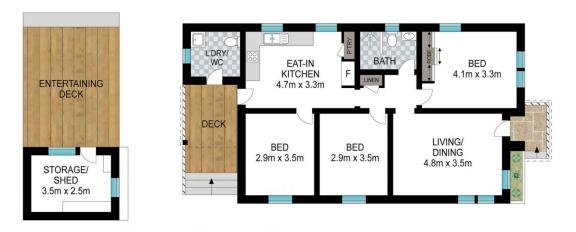

## 515 The Boulevarde Road Kirrawee NSW

Torrens Title Duplex site for sale - Ideal location Attention Developers

Or Joint Venture opportunity.

Want a site ready to build? Look no further | This architecturally well-designed Grand duplex showcases light-filled contemporary interiors. Crafted with the utmost style, it is impeccably presented with spacious living zones, an open-plan gas-cooking kitchen with European appliances, and a large walk-in pantry. Offering the ideal opportunity for those who love to entertain, it boasts an expansive family area. It is perfectly located within a short stroll to schools, within walking distance to Jannali train station, transport, and local cafes/shops.

Scale in metres. Indicative only. Dimensions are approximate. All information contained herein is gathered from sources we believe to be reliable. However, we cannot guarantee its accuracy and interested persons should rely on their own enquiries.

515 The Boulevarde, Kirrawee