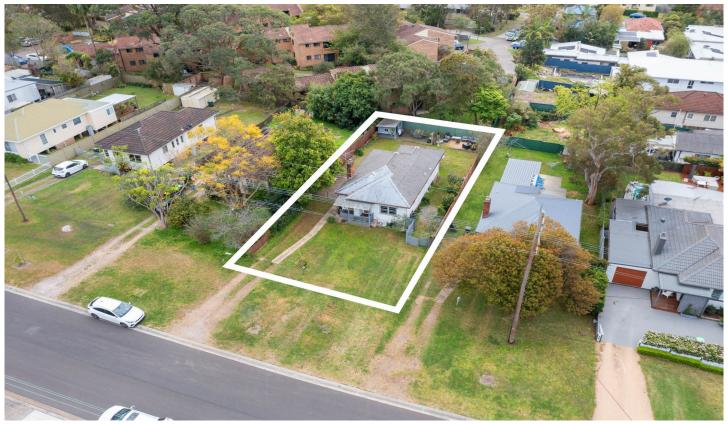

## 515 The Boulevarde Road Kirrawee NSW

Torrens Title Duplex site for sale - Ideal location Attention Developers

Or Joint Venture opportunity.

Want a site ready to build? Look no further | This architecturally well-designed Grand duplex showcases light-filled contemporary interiors. Crafted with the utmost style, it is impeccably presented with spacious living zones, an open-plan gas-cooking kitchen with European appliances, and a large walk-in pantry. Offering the ideal opportunity for those who love to entertain, it boasts an expansive family area. It is perfectly located within a short stroll to schools, within walking distance to Jannali train station, transport, and local cafes/shops.

Scale in metres. Indicative only. Dimensions are approximate. All information contained herein is gathered from sources we believe to be reliable. However, we cannot guarantee its accuracy and interested persons should rely on their own enquiries.

515 The Boulevarde, Kirrawee