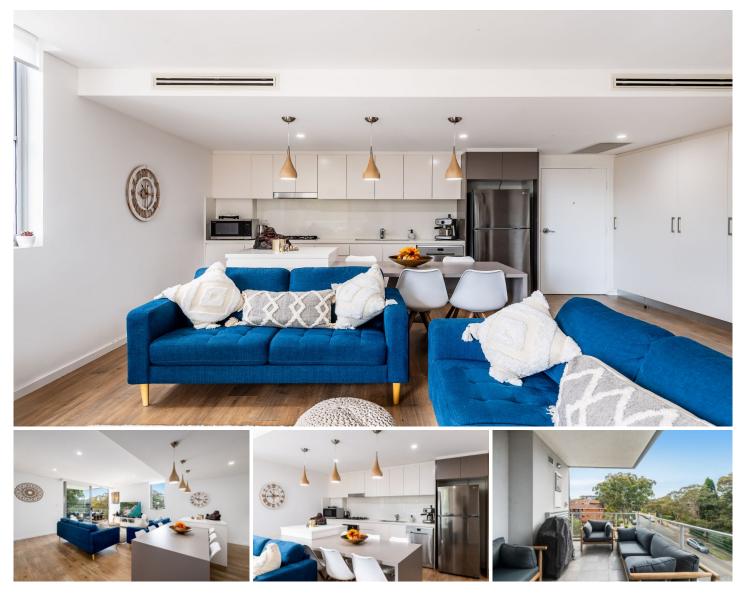

## 404/507-509 President Avenue Sutherland NSW

Discover urban oasis living at its finest with this sun-drenched 2-bedroom apartment in the heart of Sutherland.

Positioned on the 4th floor with no unit above, this property offers serene privacy in a secure complex complete with lift access.

Enjoy spacious interiors bathed in natural light, contemporary floorboards, and a sleek gourmet kitchen with top-tier appliances.

Relax on the private balcony or entertain on communal rooftop terraces.

Just steps from transport, schools, and vibrant dining, this residence is perfect for homebuyers and investors alike

**Key Features** 

- Ducted airconditioning

https://www.singerresidential.com.au