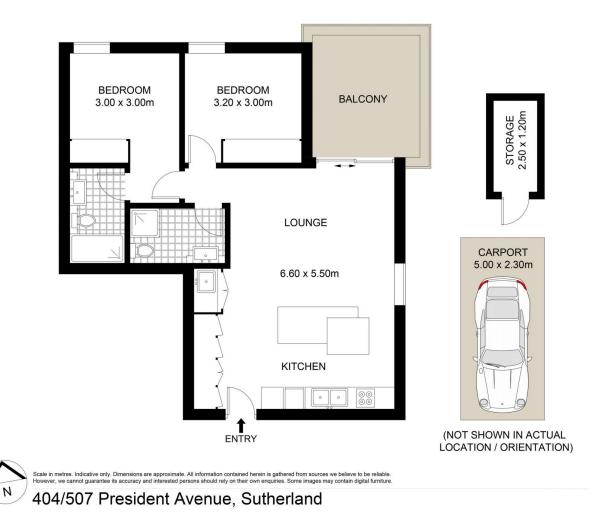

## 2 🛤 2 🚰 1 🚘

Price : S

View

: \$ 820,000

Building Size : 77 sqm

: https://www.singerresidential.com.au/80 77556

Joshua Singer 02 9528 8738