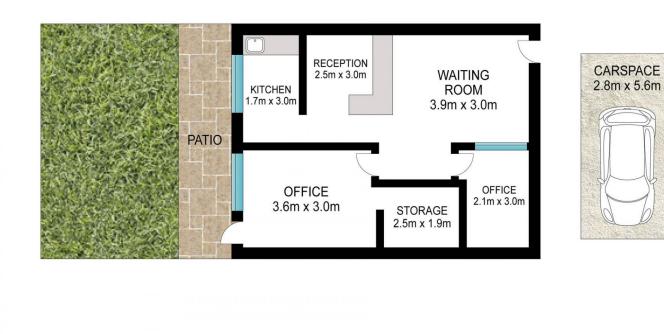

### Key features include:

? 61sqm of medical suite space with a patio on the ground level

- ? Reception area, 2 office spaces, and a storeroom
- ? Private kitchenette/lunchroom
- ? Allocated secure basement parking spaces

## For full version visit the website

https://www.singerresidential.com.au

TOTAL: 61 m<sup>2</sup>

#### 2 3 Scale in metres. Indicative only. Dimensions are approximate. All info mation contained herein is gathered from sources we believe to be reliable. However, we cannot guarantee its accuracy and interested persons should rely on their own enquiries.