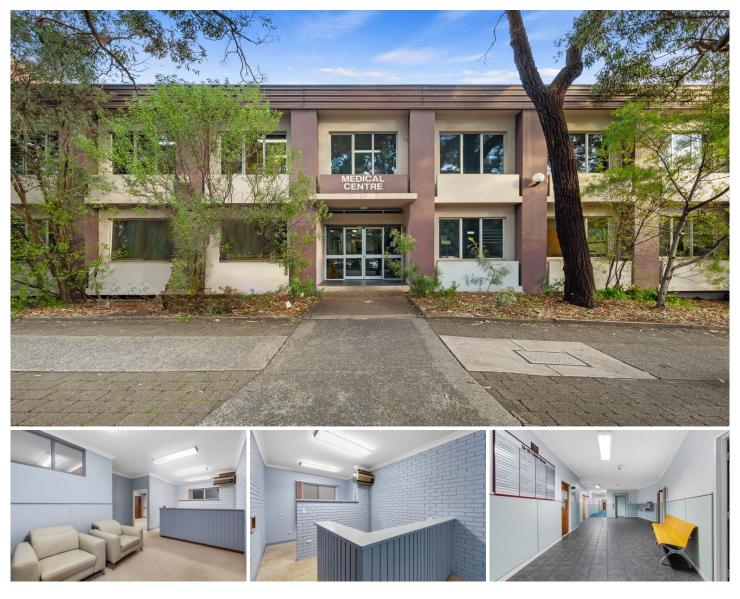

## 3/26-28 Gibbs Street Miranda NSW

PRICE REDUCED TO SELL

Located within a prestigious Medical Centre building on a picturesque tree-lined street, this ground floor suite offers an ideal setting for medical professionals. Perfectly positioned adjacent to Miranda Train Station and just a short stroll from Westfield Miranda, this suite is ready for immediate occupancy.

### Key features include:

? 61sqm of medical suite space with a patio on the ground level

- ? Reception area, 2 office spaces, and a storeroom
- ? Private kitchenette/lunchroom
- ? Allocated secure basement parking spaces