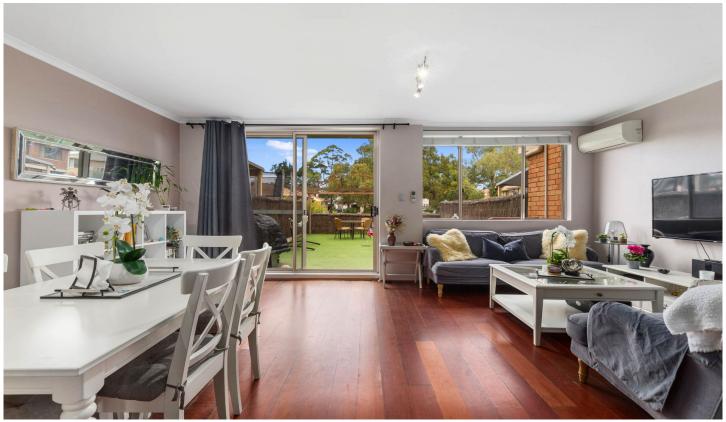

## Key Features:

- North Facing Aspect: Enjoy abundant natural light throughout the day in this north-facing townhouse.
- Access to Amenities: Take advantage of the complex's swimming pool and tennis court for leisure and recreation.
- Spacious Living Area: The combined lounge and dining area features timber floorboards and a split-system air conditioner, providing comfort and style.