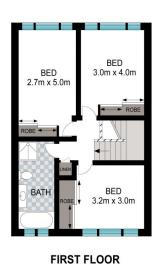

## 3 📭 1 🔓 2 🖨

Type: Townhouse Price: \$1,090,000

**View :** https://www.singerresidential.com.au/8014435

Joshua Singer 02 9528 8738

Joel Bethell 02 9528 8738

For full version visit the website

**GROUND FLOOR** 

INT: 104 m<sup>2</sup> EXT: 59 m<sup>2</sup>

Scale in metres. Indicative only. Dimensions are approximate. All information contained herein is gathered from sources we believe to be reliable. However, we cannot guarantee its accuracy and interested persons should rely on their own enquiries.