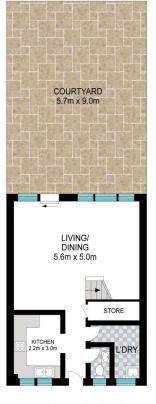

## 3 📭 1 🔓 2 🖨

Type: Townhouse Price: \$1,090,000

**View :** https://www.singerresidential.com.au/8014435

Joshua Singer 02 9528 8738

Joel Bethell 02 9528 8738

For full version visit the website

**GROUND FLOOR** 

INT: 104 m<sup>2</sup> EXT: 59 m<sup>2</sup>

Scale in metres. Indicative only. Dimensions are approximate. All information contained herein is gathered from sources we believe to be reliable. However, we cannot guarantee its accuracy and interested persons should rely on their own enquiries.