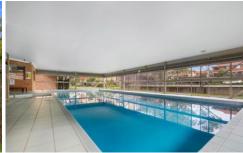

## Key Features:

- North Facing Aspect: Enjoy abundant natural light throughout the day in this north-facing townhouse.
- Access to Amenities: Take advantage of the complex's swimming pool and tennis court for leisure and recreation.
- Spacious Living Area: The combined lounge and dining area features timber floorboards and a split-system air conditioner, providing comfort and style.