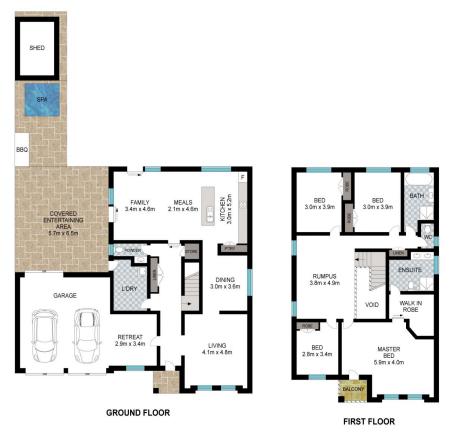

FIRST FLOOR INT: 300 m<sup>2</sup> EXT: 48 m<sup>2</sup>

Scale in metres. Indicative only. Dimensions are approximate. All information contained herein is gathered from sources we believe to be reliable. However, we cannot guarantee its accuracy and interested persons should rely on their own enquiries.

27 Throsby Close, Barden Ridge