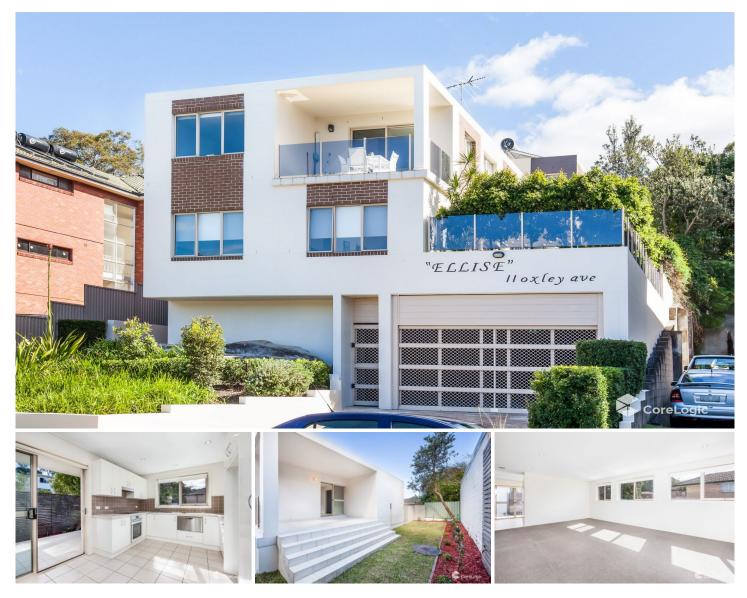

## 4/11 Oxley Avenue Jannali NSW

Situated on the top floor in a small boutique complex of apartments only a moment's walk from Jannali shops and train station. An entertainer's delight with an abundance of natural light and generous living areas flowing onto a modern kitchen and impressive patio and courtyard rarely found in apartment living.

## **High Points**

- Pets considered upon application
- Top floor apartment in this boutique complex
- Large undercover alfresco patio perfect for entertaining
- Modern kitchen with dishwasher and stone benchtops
- Modern bathroom with bath and shower
- Spacious main bedroom and built-in wardrobes in both bedrooms
- Exclusive enclosed level lawn, rare to find in apartment