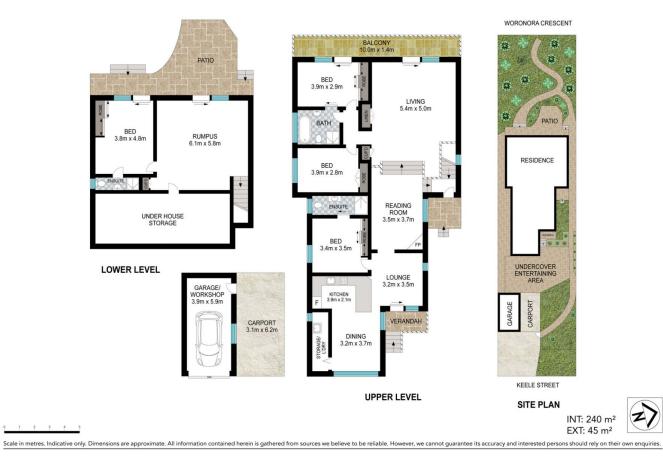

# 4 🛤 3 🚔 3 🚘

| Туре                 | : House      |
|----------------------|--------------|
| <b>Building Size</b> | : 285 sqm    |
| Land Size            | : 594.4 sqr  |
| View                 | : https://wv |
|                      |              |

: 594.4 sqm : https://www.singerresidential.com.au/77

28859

Trisha Singer 0405143152

60 Woronora Crescent, Como