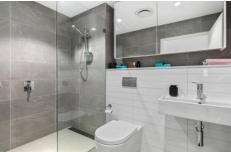

## **Key Features**

- Free-flowing spaces filled with abundant natural light.
- Timber-look tiled floors and renewable sourced wool knot carpets in the bedrooms
- Blissful bathroom sanctuary elegantly enhanced with semi frame-less shower panels
- Rooftop terrace with sweeping views and barbecue facilities