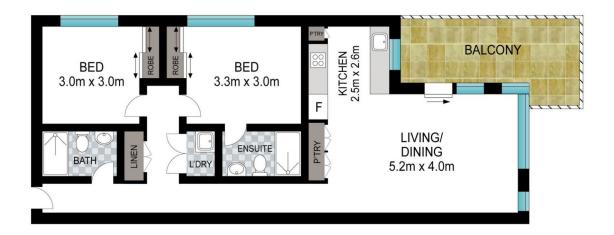

## 304/51 Glencoe Street Sutherland NSW

An ultimate contemporary lifestyle choice for those seeking stylish, convenient, and luxury low-maintenance living, this outstanding brand-new apartment is located just a stone's throw from bustling Sutherland CBD. Glencoe Residences provide easy access to all of the beauty and world-class amenities of the Shire making it the ideal place to live and play.

## **Key Features**

- Free-flowing spaces filled with abundant natural light.
- Timber-look tiled floors and renewable sourced wool knot carpets in the bedrooms
- Blissful bathroom sanctuary elegantly enhanced with semi frame-less shower panels
- Rooftop terrace with sweeping views and barbecue facilities