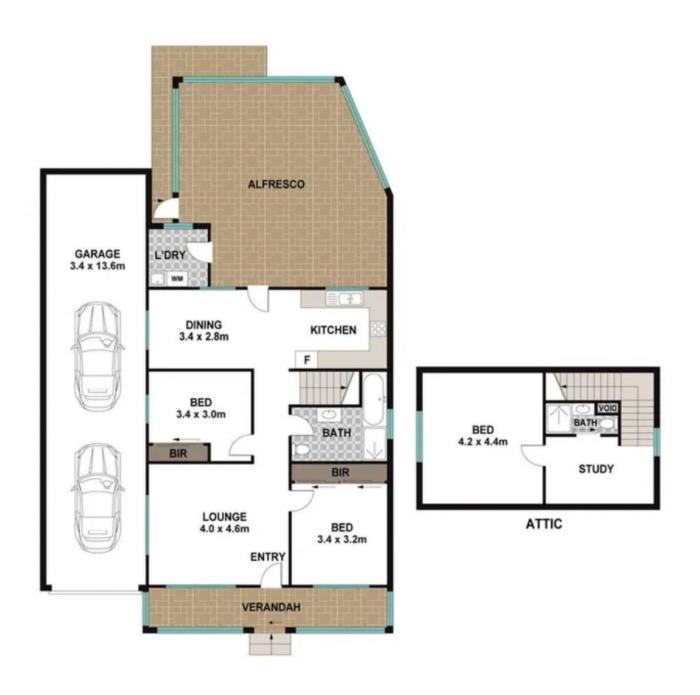

## 167 Cox Avenue Penrith NSW

Located in the heart of the Penrith CBD, close to local Primary and High Schools including St Dominics, Transport, Nepean Hospital, Parks, Penrith and Kingswood train stations, and easy access to main arterial roads. Penrith is a thriving up-and-coming hub with infrastructure, a new airport, and an array of dining and family-friendly activities.

Great location, close to everything, perfect first home

House 3 bedroom plus study 2 bathrooms Covered veranda Land size 416sqm Front 17.1m R4 zoned

One of the highest points in Penrith which offers great

3 🚑 2 🚔 2 😭

**Price**: \$745,000

View: https://www.singerresidential.com.au/6939709

Joshua Singer 02 9528 8738

Joel Bethell 02 9528 8738

Scale in metres. Indicative only. Dimensions are approximate. All information contained herein is gathered from sources we believe to be reliable. However

## 167 Cox Avenue, Penrith