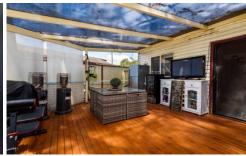

## 167 Cox Avenue Penrith NSW

Located in the heart of the Penrith CBD, close to local Primary and High Schools including St Dominics, Transport, Nepean Hospital, Parks, Penrith and Kingswood train stations, and easy access to main arterial roads. Penrith is a thriving up-and-coming hub with infrastructure, a new airport, and an array of dining and family-friendly activities.

Great location, close to everything, perfect first home

House 3 bedroom plus study 2 bathrooms Covered veranda Land size 416sqm Front 17.1m R4 zoned

One of the highest points in Penrith which offers great

3 🚑 2 🚔 2 😭

**Price**: \$745,000

View: https://www.singerresidential.com.au/6939709

Joshua Singer 02 9528 8738

Joel Bethell 02 9528 8738

Scale in metres. Indicative only. Dimensions are approximate. All information contained herein is gathered from sources we believe to be reliable. However