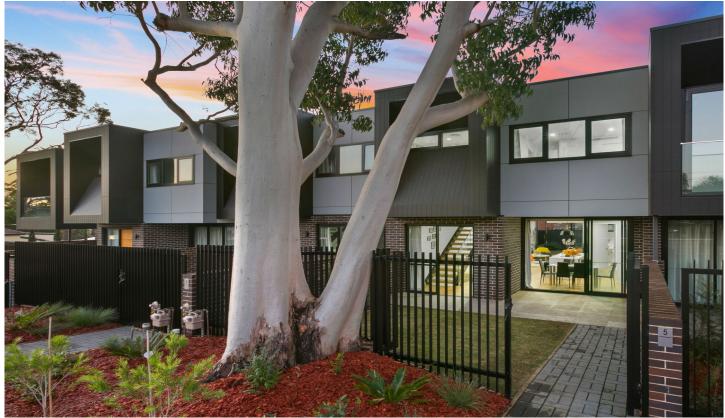

## 3/289 The Boulevard Miranda NSW

- three bedrooms all with built-in robes
- full-sized ensuites to master bedrooms
- sleek designer kitchens with island bench and quality Miele appliances
- designed by well renowned Couvaras Architects
- North facing aspect to living and alfresco entertaining courtyards
- convenient double basement garaging with internal access
- ample storage solutions throughout
- pet friendly
- easy access to major shopping complex, schools and sporting facilities
- Smart system wired throughout

3/289 The Boulevarde, Miranda