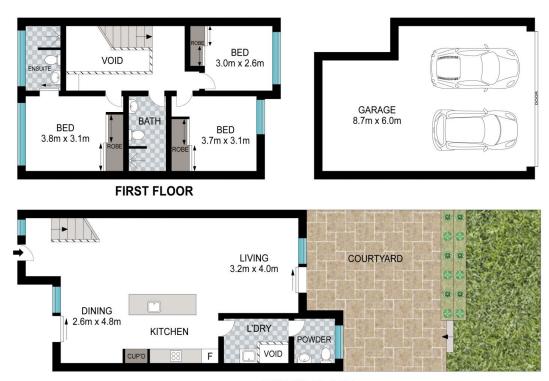

## 3/289 The Boulevard Miranda NSW

- three bedrooms all with built-in robes
- full-sized ensuites to master bedrooms
- sleek designer kitchens with island bench and quality Miele appliances
- designed by well renowned Couvaras Architects
- North facing aspect to living and alfresco entertaining courtyards
- convenient double basement garaging with internal access
- ample storage solutions throughout
- pet friendly
- easy access to major shopping complex, schools and sporting facilities
- Smart system wired throughout

3 🔄 2 🚍 2 🚍

Building Size: 128 sqm

View : https://www.singerresidential.com.au/57

12986

Joshua Singer 02 9528 8738

**GROUND FLOOR** 

0 1 2 3 4 5

INT: 128 m<sup>2</sup> EXT: 32 m<sup>2</sup>